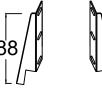

## **FGT-979-W585**

<del>‡</del> 11mm

290

8 SOLID WOOD ARMREST

L250\*W48\*H24mm

9 ALUMINUM ALLOY ARMREST BACKREST

**MECHANISM** 246\*159\*45mm 393\*335\*48mm — **335** -159

(O) WRITING TABLET