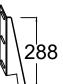

(11) WRITING TABLET W 420\*D 290\*11mm THK

BE MORE THAN 11MM

420mm

(2)DOUBLE AXIS SWIVEL 50\*50\*58mm THICKNESS SHOULD

16 FIXED LEGS 220\*46\*25\*2.5mm

(7) SIDE PANEL 寬48\*長392\*高397mm

288\*(70+61)\*厚4.0mm

(18) BACK SUPPORT