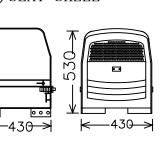

GAUSS SEATING CO., LTD. TAINAN SEATING CORPORATION GAUSS (KUNSHAN)FURNITURE LTD. CO. GAUSS FURNITURE L.L.C. **GAUSS FURNITURE FRANCE** 

SEAT MODEL: FGT-979-W85

| FGT-979-W85<br>SPECIFICATIONS |                          |                                                                                                                                                                                                          |                  |
|-------------------------------|--------------------------|----------------------------------------------------------------------------------------------------------------------------------------------------------------------------------------------------------|------------------|
|                               |                          | Polypropylene (P.P.) injection molding, length 750* width 470* height 40* thickness 4.0mm                                                                                                                |                  |
| 1                             | Back Shell               | There is a buckle hook on the top of the back panel and the inner panel is tightly assembled to increase the overall product quality.  Integrity of structural strength and appearance.                  | 470*750*40*4.0mm |
| 2                             | Back Foam                | Using PU foam polyurethane integral molding foam, the curvature of the foam is designed according to ergonomics, Set off the back and waist of the human body. 590°470°75mm                              | 590*470*75mm     |
| 3                             | Back Ear Iron            | The 4.0mm thick steel plate is stamped into one piece to connect the backrest and the stand.                                                                                                             |                  |
| 4                             | Back Rest<br>Inner Panel | Multiple thick 12*length 660*width 470mm high-frequency hot-pressed bent wood board,<br>Lock on the 4.0mm thick back ear iron piece to strengthen the front of the back structure.                       | 660*470*厚度12mm   |
| 5                             | Seat Inner<br>Panel      | Made of 12mm thick wood and pre-embedded nuts, it can be tightly combined with the seat cushion shell                                                                                                    |                  |
| 6                             | Seat Shell               | Made of polypropylene (P.P.) injection molding, length 530*width 430*height 65*thickness 4.0mm                                                                                                           | 530*430*65*4.0mm |
| 7                             | Armrest                  | Using PU foam polyurethane integral molding foam, the average thickness of the foam is more than 80mm 500*430*80mm                                                                                       | 500*430*80mm     |
| 8                             | Middle Tube              | It is formed by stamping steel plate with a thickness of 3.0mm, connecting the armrest and the writing board flap.                                                                                       | 200*100*2.2mm    |
| 9                             | Writing Tablet           | 420*50*12mm hard solid wood handrails, designed from an ergonomic point of view,                                                                                                                         | 420*50*12mm      |
| 10                            | Paint<br>Treatment       | Adopt 200*100*thick 2.2mm steel plate stamping integral molding.                                                                                                                                         | 200*100*2.2mm    |
| 11                            | Armrest<br>Bracket       | Exposed writing board, using six-point board surface with melamine board, Covered with PVC four-edge high-pressure molding.                                                                              | 320*280*18mm     |
| 12                            | Aisle Supports           | 20*40*1.8mm square steel pipe*2 pieces are welded side by side.                                                                                                                                          | 40*80*1.8mm      |
| 13                            | Seat Pivot               | Made of Φ15 solid round iron into one body, and heat-treated to increase its strength and hardness.                                                                                                      |                  |
| 14                            | Fixed Legs               | Length 220°Width 46°Height 25°Thickness 2.5mm fixed foot plate, expansion screw design<br>The components are hidden in the fixed foot plate, and the surface needs to be sealed with a<br>plastic cover. |                  |
| 15                            | Side Panels              | It is made of spray paint on the surface of 21mm thick dense board.                                                                                                                                      | 220*46*25*2.5mm  |
| 16                            | Side Panels              | 15mm thick dense board is adopted, the thickened cover plate is nailed at the rear to cover the steel pipe, and the surface is black                                                                     |                  |
| 17                            | Paint<br>treatment       | Powder-coated                                                                                                                                                                                            |                  |