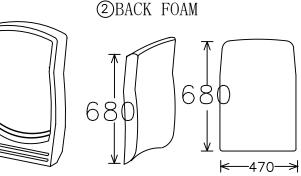

GAUSS SEATING CO., LTD. TAINAN SEATING CORPORATION GAUSS (KUNSHAN)FURNITURE LTD. CO. GAUSS FURNITURE L.L.C. **GAUSS FURNITURE FRANCE** 

SEAT MODEL: FGT-979-W85

| FGT-979-W85<br>SPECIFICATIONS |                          |                                                                                                                                                                                                          |                  |
|-------------------------------|--------------------------|----------------------------------------------------------------------------------------------------------------------------------------------------------------------------------------------------------|------------------|
|                               |                          | Polypropylene (P.P.) injection molding, length 750* width 470* height 40* thickness 4.0mm                                                                                                                |                  |
| 1                             | Back Shell               | There is a buckle hook on the top of the back panel and the inner panel is tightly assembled to increase the overall product quality.  Integrity of structural strength and appearance.                  | 470*750*40*4.0mm |
| 2                             | Back Foam                | Using PU foam polyurethane integral molding foam, the curvature of the foam is designed according to ergonomics, Set off the back and waist of the human body. 590°470°75mm                              | 590*470*75mm     |
| 3                             | Back Ear Iron            | The 4.0mm thick steel plate is stamped into one piece to connect the backrest and the stand.                                                                                                             |                  |
| 4                             | Back Rest<br>Inner Panel | Multiple thick 12*length 660*width 470mm high-frequency hot-pressed bent wood board,<br>Lock on the 4.0mm thick back ear iron piece to strengthen the front of the back structure.                       | 660*470*厚度12mm   |
| 5                             | Seat Inner<br>Panel      | Made of 12mm thick wood and pre-embedded nuts, it can be tightly combined with the seat cushion shell                                                                                                    |                  |
| 6                             | Seat Shell               | Made of polypropylene (P.P.) injection molding, length 530*width 430*height 65*thickness 4.0mm                                                                                                           | 530*430*65*4.0mm |
| 7                             | Armrest                  | Using PU foam polyurethane integral molding foam, the average thickness of the foam is more than 80mm 500*430*80mm                                                                                       | 500*430*80mm     |
| 8                             | Middle Tube              | It is formed by stamping steel plate with a thickness of 3.0mm, connecting the armrest and the writing board flap.                                                                                       | 200*100*2.2mm    |
| 9                             | Writing Tablet           | 420*50*12mm hard solid wood handrails, designed from an ergonomic point of view,                                                                                                                         | 420*50*12mm      |
| 10                            | Paint<br>Treatment       | Adopt 200*100*thick 2.2mm steel plate stamping integral molding.                                                                                                                                         | 200*100*2.2mm    |
| 11                            | Armrest<br>Bracket       | Exposed writing board, using six-point board surface with melamine board, Covered with PVC four-edge high-pressure molding.                                                                              | 320*280*18mm     |
| 12                            | Aisle Supports           | 20*40*1.8mm square steel pipe*2 pieces are welded side by side.                                                                                                                                          | 40*80*1.8mm      |
| 13                            | Seat Pivot               | Made of Φ15 solid round iron into one body, and heat-treated to increase its strength and hardness.                                                                                                      |                  |
| 14                            | Fixed Legs               | Length 220°Width 46°Height 25°Thickness 2.5mm fixed foot plate, expansion screw design<br>The components are hidden in the fixed foot plate, and the surface needs to be sealed with a<br>plastic cover. |                  |
| 15                            | Side Panels              | It is made of spray paint on the surface of 21mm thick dense board.                                                                                                                                      | 220*46*25*2.5mm  |
| 16                            | Side Panels              | 15mm thick dense board is adopted, the thickened cover plate is nailed at the rear to cover the steel pipe, and the surface is black                                                                     |                  |
| 17                            | Paint<br>treatment       | Powder-coated                                                                                                                                                                                            |                  |