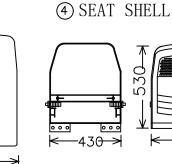

GAUSS SEATING CO., LTD. TAINAN SEATING CORPORATION GAUSS (KUNSHAN)FURNITURE LTD. CO. GAUSS FURNITURE L.L.C. **GAUSS FURNITURE FRANCE** 

SEAT MODEL: FGT-979-W85

| FGT-979-W85<br>SPECIFICATIONS |                          |                                                                                                                                                                                                          |                  |
|-------------------------------|--------------------------|----------------------------------------------------------------------------------------------------------------------------------------------------------------------------------------------------------|------------------|
|                               |                          | Polypropylene (P.P.) injection molding, length 750* width 470* height 40* thickness 4.0mm                                                                                                                |                  |
| 1                             | Back Shell               | There is a buckle hook on the top of the back panel and the inner panel is tightly assembled to increase the overall product quality.  Integrity of structural strength and appearance.                  | 470*750*40*4.0mm |
| 2                             | Back Foam                | Using PU foam polyurethane integral molding foam, the curvature of the foam is designed according to ergonomics, Set off the back and waist of the human body. 590°470°75mm                              | 590*470*75mm     |
| 3                             | Back Ear Iron            | The 4.0mm thick steel plate is stamped into one piece to connect the backrest and the stand.                                                                                                             |                  |
| 4                             | Back Rest<br>Inner Panel | Multiple thick 12*length 660*width 470mm high-frequency hot-pressed bent wood board,<br>Lock on the 4.0mm thick back ear iron piece to strengthen the front of the back structure.                       | 660*470*厚度12mm   |
| 5                             | Seat Inner<br>Panel      | Made of 12mm thick wood and pre-embedded nuts, it can be tightly combined with the seat cushion shell                                                                                                    |                  |
| 6                             | Seat Shell               | Made of polypropylene (P.P.) injection molding, length 530*width 430*height 65*thickness 4.0mm                                                                                                           | 530*430*65*4.0mm |
| 7                             | Armrest                  | Using PU foam polyurethane integral molding foam, the average thickness of the foam is more than 80mm 500*430*80mm                                                                                       | 500*430*80mm     |
| 8                             | Middle Tube              | It is formed by stamping steel plate with a thickness of 3.0mm, connecting the armrest and the writing board flap.                                                                                       | 200*100*2.2mm    |
| 9                             | Writing Tablet           | 420*50*12mm hard solid wood handrails, designed from an ergonomic point of view,                                                                                                                         | 420*50*12mm      |
| 10                            | Paint<br>Treatment       | Adopt 200*100*thick 2.2mm steel plate stamping integral molding.                                                                                                                                         | 200*100*2.2mm    |
| 11                            | Armrest<br>Bracket       | Exposed writing board, using six-point board surface with melamine board, Covered with PVC four-edge high-pressure molding.                                                                              | 320*280*18mm     |
| 12                            | Aisle Supports           | 20*40*1.8mm square steel pipe*2 pieces are welded side by side.                                                                                                                                          | 40*80*1.8mm      |
| 13                            | Seat Pivot               | Made of Φ15 solid round iron into one body, and heat-treated to increase its strength and hardness.                                                                                                      |                  |
| 14                            | Fixed Legs               | Length 220°Width 46°Height 25°Thickness 2.5mm fixed foot plate, expansion screw design<br>The components are hidden in the fixed foot plate, and the surface needs to be sealed with a<br>plastic cover. |                  |
| 15                            | Side Panels              | It is made of spray paint on the surface of 21mm thick dense board.                                                                                                                                      | 220*46*25*2.5mm  |
| 16                            | Side Panels              | 15mm thick dense board is adopted, the thickened cover plate is nailed at the rear to cover the steel pipe, and the surface is black                                                                     |                  |
| 17                            | Paint<br>treatment       | Powder-coated                                                                                                                                                                                            |                  |