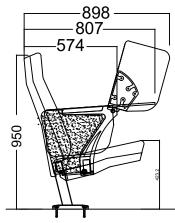

GAUSS SEATING CO., LTD. TAINAN SEATING CORPORATION GAUSS (KUNSHAN)FURNITURE LTD. CO. GAUSS FURNITURE L.L.C. **GAUSS FURNITURE FRANCE** 

SEAT MODEL: FGT-979-W85

| FGT-979-W85<br>SPECIFICATIONS |                          |                                                                                                                                                                                                          |                  |
|-------------------------------|--------------------------|----------------------------------------------------------------------------------------------------------------------------------------------------------------------------------------------------------|------------------|
|                               |                          | Polypropylene (P.P.) injection molding, length 750* width 470* height 40* thickness 4.0mm                                                                                                                |                  |
| 1                             | Back Shell               | There is a buckle hook on the top of the back panel and the inner panel is tightly assembled to increase the overall product quality.  Integrity of structural strength and appearance.                  | 470*750*40*4.0mm |
| 2                             | Back Foam                | Using PU foam polyurethane integral molding foam, the curvature of the foam is designed according to ergonomics, Set off the back and waist of the human body. 590°470°75mm                              | 590*470*75mm     |
| 3                             | Back Ear Iron            | The 4.0mm thick steel plate is stamped into one piece to connect the backrest and the stand.                                                                                                             |                  |
| 4                             | Back Rest<br>Inner Panel | Multiple thick 12*length 660*width 470mm high-frequency hot-pressed bent wood board,<br>Lock on the 4.0mm thick back ear iron piece to strengthen the front of the back structure.                       | 660*470*厚度12mm   |
| 5                             | Seat Inner<br>Panel      | Made of 12mm thick wood and pre-embedded nuts, it can be tightly combined with the seat cushion shell                                                                                                    |                  |
| 6                             | Seat Shell               | Made of polypropylene (P.P.) injection molding, length 530*width 430*height 65*thickness 4.0mm                                                                                                           | 530*430*65*4.0mm |
| 7                             | Armrest                  | Using PU foam polyurethane integral molding foam, the average thickness of the foam is more than 80mm 500*430*80mm                                                                                       | 500*430*80mm     |
| 8                             | Middle Tube              | It is formed by stamping steel plate with a thickness of 3.0mm, connecting the armrest and the writing board flap.                                                                                       | 200*100*2.2mm    |
| 9                             | Writing Tablet           | 420*50*12mm hard solid wood handrails, designed from an ergonomic point of view,                                                                                                                         | 420*50*12mm      |
| 10                            | Paint<br>Treatment       | Adopt 200*100*thick 2.2mm steel plate stamping integral molding.                                                                                                                                         | 200*100*2.2mm    |
| 11                            | Armrest<br>Bracket       | Exposed writing board, using six-point board surface with melamine board, Covered with PVC four-edge high-pressure molding.                                                                              | 320*280*18mm     |
| 12                            | Aisle Supports           | 20*40*1.8mm square steel pipe*2 pieces are welded side by side.                                                                                                                                          | 40*80*1.8mm      |
| 13                            | Seat Pivot               | Made of Φ15 solid round iron into one body, and heat-treated to increase its strength and hardness.                                                                                                      |                  |
| 14                            | Fixed Legs               | Length 220°Width 46°Height 25°Thickness 2.5mm fixed foot plate, expansion screw design<br>The components are hidden in the fixed foot plate, and the surface needs to be sealed with a<br>plastic cover. |                  |
| 15                            | Side Panels              | It is made of spray paint on the surface of 21mm thick dense board.                                                                                                                                      | 220*46*25*2.5mm  |
| 16                            | Side Panels              | 15mm thick dense board is adopted, the thickened cover plate is nailed at the rear to cover the steel pipe, and the surface is black                                                                     |                  |
| 17                            | Paint<br>treatment       | Powder-coated                                                                                                                                                                                            |                  |