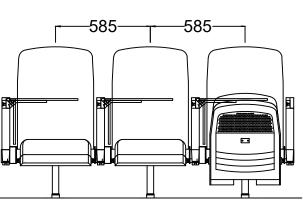

## **FGT-979-W585**

<del>‡</del> 11mm

290

8 SOLID WOOD ARMREST

L250\*W48\*H24mm

9 ALUMINUM ALLOY ARMREST BACKREST

**MECHANISM** 246\*159\*45mm 393\*335\*48mm — **335** -159

(O) WRITING TABLET