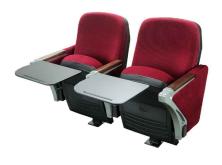

GAUSS SEATING CO., LTD. TAINAN SEATING CORPORATION GAUSS (KUNSHAN)FURNITURE LTD. CO. GAUSS FURNITURE L.L.C. **GAUSS FURNITURE FRANCE** 

SEAT MODEL: FGT-979-W85

| FGT-979-W85<br>SPECIFICATIONS |                          |                                                                                                                                                                                                          |                  |
|-------------------------------|--------------------------|----------------------------------------------------------------------------------------------------------------------------------------------------------------------------------------------------------|------------------|
|                               |                          | Polypropylene (P.P.) injection molding, length 750* width 470* height 40* thickness 4.0mm                                                                                                                |                  |
| 1                             | Back Shell               | There is a buckle hook on the top of the back panel and the inner panel is tightly assembled to increase the overall product quality.  Integrity of structural strength and appearance.                  | 470*750*40*4.0mm |
| 2                             | Back Foam                | Using PU foam polyurethane integral molding foam, the curvature of the foam is designed according to ergonomics, Set off the back and waist of the human body. 590°470°75mm                              | 590*470*75mm     |
| 3                             | Back Ear Iron            | The 4.0mm thick steel plate is stamped into one piece to connect the backrest and the stand.                                                                                                             |                  |
| 4                             | Back Rest<br>Inner Panel | Multiple thick 12*length 660*width 470mm high-frequency hot-pressed bent wood board,<br>Lock on the 4.0mm thick back ear iron piece to strengthen the front of the back structure.                       | 660*470*厚度12mm   |
| 5                             | Seat Inner<br>Panel      | Made of 12mm thick wood and pre-embedded nuts, it can be tightly combined with the seat cushion shell                                                                                                    |                  |
| 6                             | Seat Shell               | Made of polypropylene (P.P.) injection molding, length 530*width 430*height 65*thickness 4.0mm                                                                                                           | 530*430*65*4.0mm |
| 7                             | Armrest                  | Using PU foam polyurethane integral molding foam, the average thickness of the foam is more than 80mm 500*430*80mm                                                                                       | 500*430*80mm     |
| 8                             | Middle Tube              | It is formed by stamping steel plate with a thickness of 3.0mm, connecting the armrest and the writing board flap.                                                                                       | 200*100*2.2mm    |
| 9                             | Writing Tablet           | 420*50*12mm hard solid wood handrails, designed from an ergonomic point of view,                                                                                                                         | 420*50*12mm      |
| 10                            | Paint<br>Treatment       | Adopt 200*100*thick 2.2mm steel plate stamping integral molding.                                                                                                                                         | 200*100*2.2mm    |
| 11                            | Armrest<br>Bracket       | Exposed writing board, using six-point board surface with melamine board, Covered with PVC four-edge high-pressure molding.                                                                              | 320*280*18mm     |
| 12                            | Aisle Supports           | 20*40*1.8mm square steel pipe*2 pieces are welded side by side.                                                                                                                                          | 40*80*1.8mm      |
| 13                            | Seat Pivot               | Made of Φ15 solid round iron into one body, and heat-treated to increase its strength and hardness.                                                                                                      |                  |
| 14                            | Fixed Legs               | Length 220°Width 46°Height 25°Thickness 2.5mm fixed foot plate, expansion screw design<br>The components are hidden in the fixed foot plate, and the surface needs to be sealed with a<br>plastic cover. |                  |
| 15                            | Side Panels              | It is made of spray paint on the surface of 21mm thick dense board.                                                                                                                                      | 220*46*25*2.5mm  |
| 16                            | Side Panels              | 15mm thick dense board is adopted, the thickened cover plate is nailed at the rear to cover the steel pipe, and the surface is black                                                                     |                  |
| 17                            | Paint<br>treatment       | Powder-coated                                                                                                                                                                                            |                  |