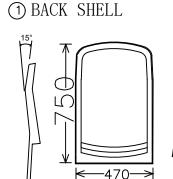

GAUSS SEATING CO., LTD. TAINAN SEATING CORPORATION GAUSS (KUNSHAN)FURNITURE LTD. CO. GAUSS FURNITURE L.L.C. **GAUSS FURNITURE FRANCE** 

SEAT MODEL: FGT-979-W85

| FGT-979-W85<br>SPECIFICATIONS |                          |                                                                                                                                                                                                          |                  |
|-------------------------------|--------------------------|----------------------------------------------------------------------------------------------------------------------------------------------------------------------------------------------------------|------------------|
|                               |                          | Polypropylene (P.P.) injection molding, length 750* width 470* height 40* thickness 4.0mm                                                                                                                |                  |
| 1                             | Back Shell               | There is a buckle hook on the top of the back panel and the inner panel is tightly assembled to increase the overall product quality.  Integrity of structural strength and appearance.                  | 470*750*40*4.0mm |
| 2                             | Back Foam                | Using PU foam polyurethane integral molding foam, the curvature of the foam is designed according to ergonomics, Set off the back and waist of the human body. 590°470°75mm                              | 590*470*75mm     |
| 3                             | Back Ear Iron            | The 4.0mm thick steel plate is stamped into one piece to connect the backrest and the stand.                                                                                                             |                  |
| 4                             | Back Rest<br>Inner Panel | Multiple thick 12*length 660*width 470mm high-frequency hot-pressed bent wood board,<br>Lock on the 4.0mm thick back ear iron piece to strengthen the front of the back structure.                       | 660*470*厚度12mm   |
| 5                             | Seat Inner<br>Panel      | Made of 12mm thick wood and pre-embedded nuts, it can be tightly combined with the seat cushion shell                                                                                                    |                  |
| 6                             | Seat Shell               | Made of polypropylene (P.P.) injection molding, length 530*width 430*height 65*thickness 4.0mm                                                                                                           | 530*430*65*4.0mm |
| 7                             | Armrest                  | Using PU foam polyurethane integral molding foam, the average thickness of the foam is more than 80mm 500*430*80mm                                                                                       | 500*430*80mm     |
| 8                             | Middle Tube              | It is formed by stamping steel plate with a thickness of 3.0mm, connecting the armrest and the writing board flap.                                                                                       | 200*100*2.2mm    |
| 9                             | Writing Tablet           | 420*50*12mm hard solid wood handrails, designed from an ergonomic point of view,                                                                                                                         | 420*50*12mm      |
| 10                            | Paint<br>Treatment       | Adopt 200*100*thick 2.2mm steel plate stamping integral molding.                                                                                                                                         | 200*100*2.2mm    |
| 11                            | Armrest<br>Bracket       | Exposed writing board, using six-point board surface with melamine board, Covered with PVC four-edge high-pressure molding.                                                                              | 320*280*18mm     |
| 12                            | Aisle Supports           | 20*40*1.8mm square steel pipe*2 pieces are welded side by side.                                                                                                                                          | 40*80*1.8mm      |
| 13                            | Seat Pivot               | Made of Φ15 solid round iron into one body, and heat-treated to increase its strength and hardness.                                                                                                      |                  |
| 14                            | Fixed Legs               | Length 220°Width 46°Height 25°Thickness 2.5mm fixed foot plate, expansion screw design<br>The components are hidden in the fixed foot plate, and the surface needs to be sealed with a<br>plastic cover. |                  |
| 15                            | Side Panels              | It is made of spray paint on the surface of 21mm thick dense board.                                                                                                                                      | 220*46*25*2.5mm  |
| 16                            | Side Panels              | 15mm thick dense board is adopted, the thickened cover plate is nailed at the rear to cover the steel pipe, and the surface is black                                                                     |                  |
| 17                            | Paint<br>treatment       | Powder-coated                                                                                                                                                                                            |                  |