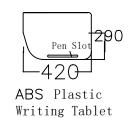

(11) WRITING TABLET W 420\*D 290\*11mm THK

BE MORE THAN 11MM

420mm

(2)DOUBLE AXIS SWIVEL 50\*50\*58mm THICKNESS SHOULD

16 FIXED LEGS 220\*46\*25\*2.5mm

(7) SIDE PANEL 寬48\*長392\*高397mm

288\*(70+61)\*厚4.0mm

(18) BACK SUPPORT