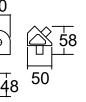

(11) WRITING TABLET W 420\*D 290\*11mm THK

BE MORE THAN 11MM

420mm

(2)DOUBLE AXIS SWIVEL 50\*50\*58mm THICKNESS SHOULD

16 FIXED LEGS 220\*46\*25\*2.5mm

(7) SIDE PANEL 寬48\*長392\*高397mm

288\*(70+61)\*厚4.0mm

(18) BACK SUPPORT