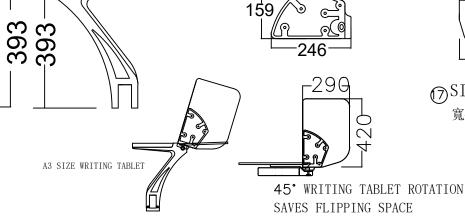

## **FGT-979-W585**

<del>‡</del> 11mm

290

8 SOLID WOOD ARMREST

L250\*W48\*H24mm

9 ALUMINUM ALLOY ARMREST BACKREST

**MECHANISM** 246\*159\*45mm 393\*335\*48mm — **335** -159

(O) WRITING TABLET

(11) WRITING TABLET W 420\*D 290\*11mm THK

BE MORE THAN 11MM

420mm

(2)DOUBLE AXIS SWIVEL 50\*50\*58mm THICKNESS SHOULD

16 FIXED LEGS 220\*46\*25\*2.5mm

(7) SIDE PANEL 寬48\*長392\*高397mm

288\*(70+61)\*厚4.0mm

(18) BACK SUPPORT