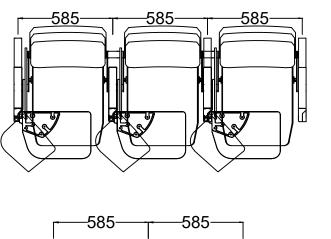

## **FGT-979-W585**

<del>‡</del> 11mm

290

8 SOLID WOOD ARMREST

L250\*W48\*H24mm

9 ALUMINUM ALLOY ARMREST BACKREST

**MECHANISM** 246\*159\*45mm 393\*335\*48mm — **335** -159

(O) WRITING TABLET