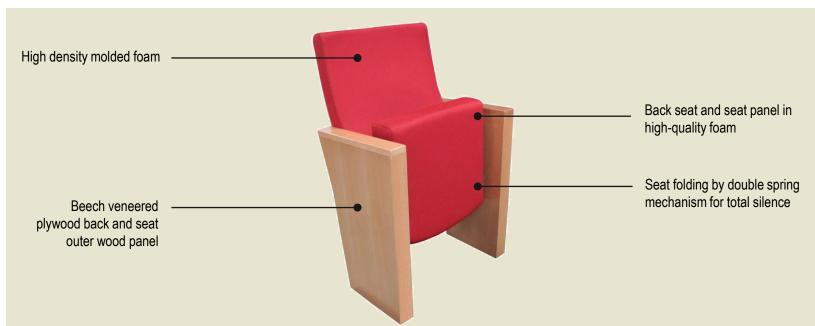

## **QUOTATION**

| Product                                                                           | QTY<br>(Seat) | Unit Price<br>(USD) | Subtotal<br>(USD) |
|-----------------------------------------------------------------------------------|---------------|---------------------|-------------------|
| SFH-240-N-BFM-SFM                                                                 |               |                     |                   |
| Chair Back wood                                                                   |               |                     |                   |
| Chair Seat Wood                                                                   |               |                     |                   |
| Left Arm Frame (Quantity subject to the final layout of number of connected rows) |               |                     |                   |