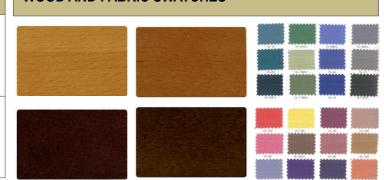

## **QUOTATION**

| Product                                                                           | QTY<br>(Seat) | Unit Price<br>(USD) | Subtotal<br>(USD) |
|-----------------------------------------------------------------------------------|---------------|---------------------|-------------------|
| SFH-240-N-BFM-SFM                                                                 |               |                     |                   |
| Chair Back wood                                                                   |               |                     |                   |
| Chair Seat Wood                                                                   |               |                     |                   |
| Left Arm Frame (Quantity subject to the final layout of number of connected rows) |               |                     |                   |