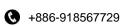

## **QUOTATION**

| Product                                                                           | QTY<br>(Seat) | Unit Price<br>(USD) | Subtotal<br>(USD) |
|-----------------------------------------------------------------------------------|---------------|---------------------|-------------------|
| SFH-240-N-BFM-SFM                                                                 |               |                     |                   |
| Chair Back wood                                                                   |               |                     |                   |
| Chair Seat Wood                                                                   |               |                     |                   |
| Left Arm Frame (Quantity subject to the final layout of number of connected rows) |               |                     |                   |