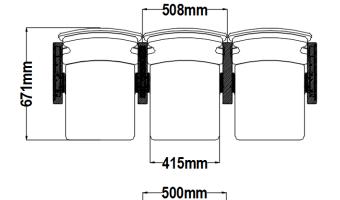

## GAUSS FURNITURE L.L.C.

www.GaussChair.com

sales@gausschair.com





WhatsApp



WeChat

**Unit Price (USD)** 

**Z-238 QUOTATION** WEB-1



| Product                                                                                 | QTY<br>(Seat) | Unit Price<br>(USD) | Subtotal<br>(USD) |
|-----------------------------------------------------------------------------------------|---------------|---------------------|-------------------|
| Z-238                                                                                   |               |                     |                   |
| Left Arm Frame<br>(Quantity subject to the final layout of number<br>of connected rows) |               |                     |                   |













**Optional Accessories** 

**LED Aisle Light** LED Light Accessory





**WOOD AND FABRIC SWITCHES** 













## SHIPPING INFORMATION

| Container Size    | 40HQ    | 20HQ    |
|-------------------|---------|---------|
| Quantity of Seats | 400 pcs | 200 pcs |

Scan to view Fabric and Wood Swatches



## To request a **quotation** of this model, contact any Gauss Furniture LLC sales representative.

如需此型號的報價, 請聯繫任何 Gauss Furniture LLC 銷售代表。