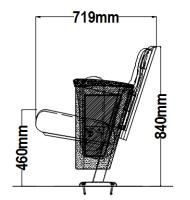

.com





WhatsApp



WeChat

**Unit Price (USD)** 

**Z-238 QUOTATION** WEB-1



| Product                                                                                 | QTY<br>(Seat) | Unit Price<br>(USD) | Subtotal<br>(USD) |
|-----------------------------------------------------------------------------------------|---------------|---------------------|-------------------|
| Z-238                                                                                   |               |                     |                   |
| Left Arm Frame<br>(Quantity subject to the final layout of number<br>of connected rows) |               |                     |                   |













**Optional Accessories** 

**LED Aisle Light** LED Light Accessory





**WOOD AND FABRIC SWITCHES** 













## SHIPPING INFORMATION

| Container Size    | 40HQ    | 20HQ    |
|-------------------|---------|---------|
| Quantity of Seats | 400 pcs | 200 pcs |

Scan to view Fabric and Wood Swatches



## To request a **quotation** of this model, contact any Gauss Furniture LLC sales representative.

如需此型號的報價, 請聯繫任何 Gauss Furniture LLC 銷售代表。