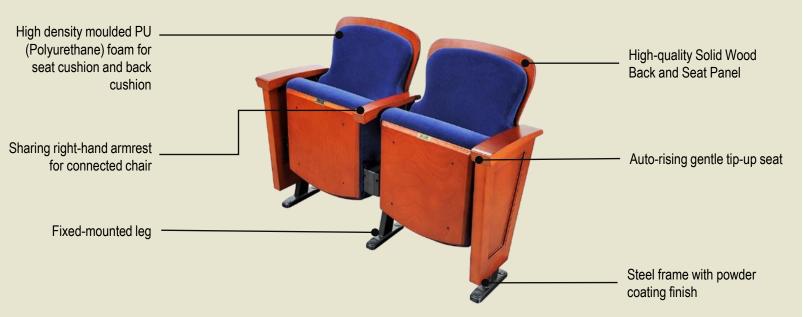

## GAUSS FURNITURE L.L.C.

www.GaussChair.com

sales@gausschair.com

WhatsApp

WeChat

**Unit Price (USD)** 

**Z-238 QUOTATION** WEB-1

| Product                                                                                 | QTY<br>(Seat) | Unit Price<br>(USD) | Subtotal<br>(USD) |
|-----------------------------------------------------------------------------------------|---------------|---------------------|-------------------|
| Z-238                                                                                   |               |                     |                   |
| Left Arm Frame<br>(Quantity subject to the final layout of number<br>of connected rows) |               |                     |                   |