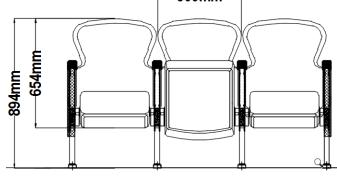

ir.com





WhatsApp



WeChat

**Unit Price (USD)** 

**Z-238 QUOTATION** WEB-1



| Product                                                                                 | QTY<br>(Seat) | Unit Price<br>(USD) | Subtotal<br>(USD) |
|-----------------------------------------------------------------------------------------|---------------|---------------------|-------------------|
| Z-238                                                                                   |               |                     |                   |
| Left Arm Frame<br>(Quantity subject to the final layout of number<br>of connected rows) |               |                     |                   |













**Optional Accessories** 

**LED Aisle Light** LED Light Accessory





**WOOD AND FABRIC SWITCHES** 













## SHIPPING INFORMATION

| Container Size    | 40HQ    | 20HQ    |
|-------------------|---------|---------|
| Quantity of Seats | 400 pcs | 200 pcs |

Scan to view Fabric and Wood Swatches



## To request a **quotation** of this model, contact any Gauss Furniture LLC sales representative.

如需此型號的報價, 請聯繫任何 Gauss Furniture LLC 銷售代表。