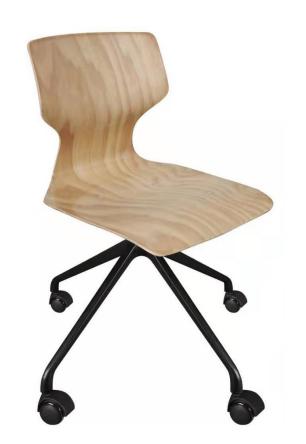

## ZG-520

## High-quality engineered curve beech veneered plywood seat shell Steel frame with powder Heavy-duty castor coated finish wheels

| Product | QTY    | Unit Price | Subtotal |
|---------|--------|------------|----------|
|         | (Seat) | (USD)      | (USD)    |
| ZG-520  |        |            |          |