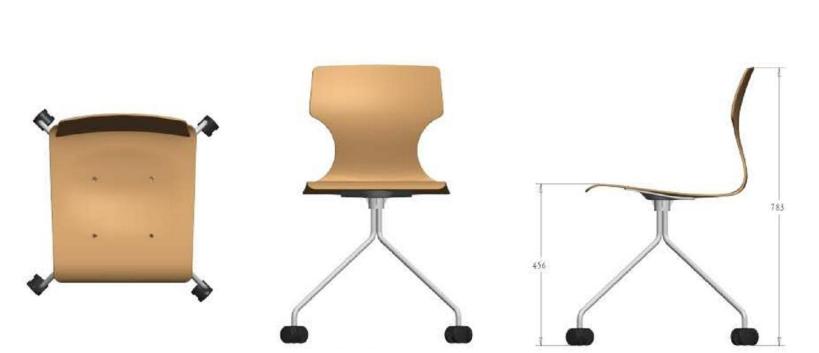

## ZG-520

## High-quality engineered curve beech veneered plywood seat shell Steel frame with powder Heavy-duty castor coated finish wheels

| Product | QTY    | Unit Price | Subtotal |
|---------|--------|------------|----------|
|         | (Seat) | (USD)      | (USD)    |
| ZG-520  |        |            |          |