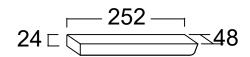

## **ZG-201-FGT** SPECIFICATIONS The high-density multi-layer board is made of multi-layer beech wood slices with a thickness of Height 354\*Width 0.5mm, soaked in the strengthening resin solution, and then passed through the mold t is integrally formed under high temperature and high pressure, its total thickness is about 415\*Depth 442mm 6mm±5%, and its appearance is beech wood grain color. Thickness 3.0\* Width 200\* Seat chassis he thickness 3.0\*width 200\*depth 230mm steel plate is welded on the angle iron. Depth 230mm The thickness 3.0\*width 228\*height 87mm steel plate is welded on the horizontal steel pipe, and Thickness 3.0\* Width 228\* Seat angle the upper end is welded tightly with the iron sheet of the seat chassis. Height 87mm Horizontal Square steel pipe with a thickness of 2.0\*40\*80\*. Thickness 2.0\*40\*80mn steel pipe A square steel pipe with a thickness of 2.0\*40\*80mm is used, and a gap of 40\*80mm needs to be unched out at the upper end, then inserted into the horizontal steel pipe, and then connected straight steel Thickness 2.0\*40\*80mm Horizontal steel pipe welding, the structural strength of this design is stronger than directly welding the foot pipe to the lower end of the horizontal pipe durable 220\*46\*25\*2.5mm has a cover to fix the foot plate, and the expansion screw can be hidden inside fixed feet 220\*46\*25\*2.5mm thick Width 48\*Length PU armrest Using black PU armrest, appearance size: width 48\*length 250\*height 24mm 250\*Height 24mm Aluminum alloy Aluminum alloy die-casting integral molding, appearance size: 48\*393\*335mm 45\*397\*62mm hand support writing board Aluminum alloy die-casting integrated molding, appearance size: 159\*246\*45mm. 159\*246\*45mm Adopting A.B.S. Injection integrated into a writing board enlarged to 420\*290mm, adopting solid writing board 420\*290mm njection molding, the thickness is above 11mm (inclusive) It is integrally formed by stainless steel die-casting, appearance size: 50\*50\*58mm, and reaches Double axis 50\*50\*58mm the static load of the writing board above 200kg. Tablet static load test: The static load at the center of the writing board must be more than 200Kg. With a load of 200kg (diameter 300mm), place the writing board at a distance of 140mm from the center of the rotating shaft. At 70mm inside, after the test is completed, the writing board is not damaged or broken, and the flipping function is still normal, and the test report is required. 2. Tablet impact resistance test: The writing board is unfolded into the use state, with a load of 350 pounds (=158.9kg) (diameter 300mm), placed 50mm above the writing board, the impact position is far from the rotating shaft 140mm from the center and 70mm from the inner side of the writing board, the writing board was freely dropped and impacted. After the test was completed, the writing board was not damaged or broken, and the flipping function was still Test Report of normal. A test report is required. 3. Vertical strength test of handrail: Fix the seat on the test platform, apply a vertical load of 500 lbs (=227kg), and apply a pressure area of 75mm\*75mm to the most vulnerable part of the armrest, and the test is completed After that, if the tablet is not damaged or broken, and the flipping function is still normal, a test report is required. 4. Handrail horizontal strength test: Fix the seat on the test platform, apply a horizontal tension of 200 lbs (=90.8kg on the most vulnerable part of the armrest, after the test is completed, the writing board is not damaged or broken, the flipping function is still normal, and the test report

## (7) PU armrest

Width 48\*Length 250\*Height 24mm

Aluminum alloy armrest bracket 48\*393\*335mm

Aluminum Alloy Leaf 159\*246\*45mm

11)Stainless steel double shaft swivel seat

50\*50\*58mm

ABS plastic writing board
Thickness 11\*Depth 290\*Width 420mm