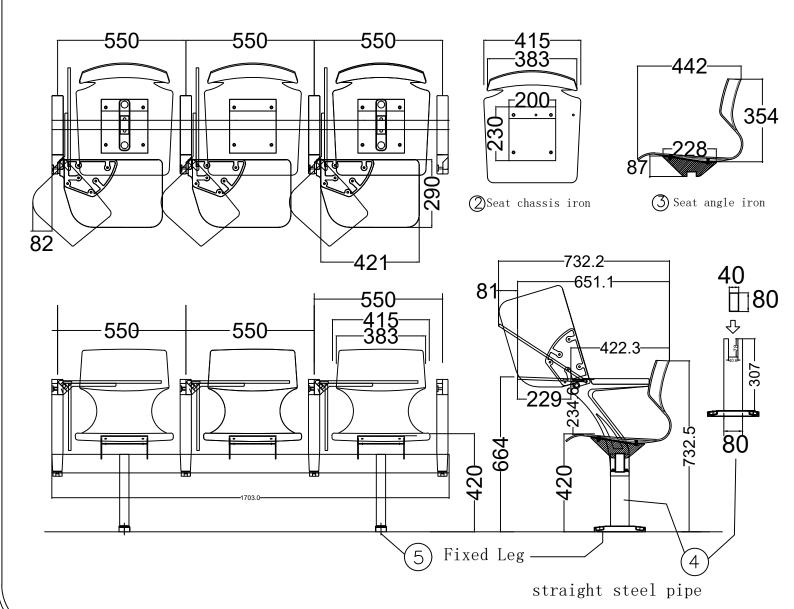

## **ZG-201-FGT** SPECIFICATIONS The high-density multi-layer board is made of multi-layer beech wood slices with a thickness of Height 354\*Width 0.5mm, soaked in the strengthening resin solution, and then passed through the mold t is integrally formed under high temperature and high pressure, its total thickness is about 415\*Depth 442mm 6mm±5%, and its appearance is beech wood grain color. Thickness 3.0\* Width 200\* Seat chassis he thickness 3.0\*width 200\*depth 230mm steel plate is welded on the angle iron. Depth 230mm The thickness 3.0\*width 228\*height 87mm steel plate is welded on the horizontal steel pipe, and Thickness 3.0\* Width 228\* Seat angle the upper end is welded tightly with the iron sheet of the seat chassis. Height 87mm Horizontal Square steel pipe with a thickness of 2.0\*40\*80\*. Thickness 2.0\*40\*80mn steel pipe A square steel pipe with a thickness of 2.0\*40\*80mm is used, and a gap of 40\*80mm needs to be unched out at the upper end, then inserted into the horizontal steel pipe, and then connected straight steel Thickness 2.0\*40\*80mm Horizontal steel pipe welding, the structural strength of this design is stronger than directly welding the foot pipe to the lower end of the horizontal pipe durable 220\*46\*25\*2.5mm has a cover to fix the foot plate, and the expansion screw can be hidden inside fixed feet 220\*46\*25\*2.5mm thick Width 48\*Length PU armrest Using black PU armrest, appearance size: width 48\*length 250\*height 24mm 250\*Height 24mm Aluminum alloy Aluminum alloy die-casting integral molding, appearance size: 48\*393\*335mm 45\*397\*62mm hand support writing board Aluminum alloy die-casting integrated molding, appearance size: 159\*246\*45mm. 159\*246\*45mm Adopting A.B.S. Injection integrated into a writing board enlarged to 420\*290mm, adopting solid writing board 420\*290mm njection molding, the thickness is above 11mm (inclusive) It is integrally formed by stainless steel die-casting, appearance size: 50\*50\*58mm, and reaches Double axis 50\*50\*58mm the static load of the writing board above 200kg. Tablet static load test: The static load at the center of the writing board must be more than 200Kg. With a load of 200kg (diameter 300mm), place the writing board at a distance of 140mm from the center of the rotating shaft. At 70mm inside, after the test is completed, the writing board is not damaged or broken, and the flipping function is still normal, and the test report is required. 2. Tablet impact resistance test: The writing board is unfolded into the use state, with a load of 350 pounds (=158.9kg) (diameter 300mm), placed 50mm above the writing board, the impact position is far from the rotating shaft 140mm from the center and 70mm from the inner side of the writing board, the writing board was freely dropped and impacted. After the test was completed, the writing board was not damaged or broken, and the flipping function was still Test Report of normal. A test report is required. 3. Vertical strength test of handrail: Fix the seat on the test platform, apply a vertical load of 500 lbs (=227kg), and apply a pressure area of 75mm\*75mm to the most vulnerable part of the armrest, and the test is completed After that, if the tablet is not damaged or broken, and the flipping function is still normal, a test report is required. 4. Handrail horizontal strength test: Fix the seat on the test platform, apply a horizontal tension of 200 lbs (=90.8kg on the most vulnerable part of the armrest, after the test is completed, the writing board is not damaged or broken, the flipping function is still normal, and the test report