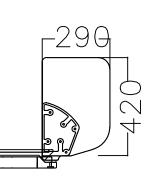

## (7) PU armrest

Width 48\*Length 250\*Height 24mm

Aluminum alloy armrest bracket 48\*393\*335mm

Aluminum Alloy Leaf 159\*246\*45mm

11)Stainless steel double shaft swivel seat

50\*50\*58mm

ABS plastic writing board
Thickness 11\*Depth 290\*Width 420mm

ABS Injection integrated into an

is 11mm (inclusive) or more Appearance size: 420\*290\*11mm

enlarged table, the solid thickness