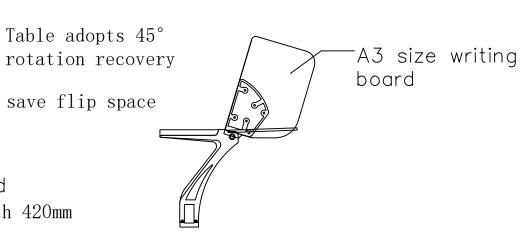

## **ZG-201-FGT-W55**

A3 size large writing board related components Large sample size: