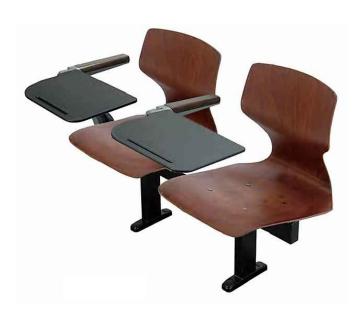

GAUSS SEATING CO., LTD.
TAINAN SEATING CORPORATION
GAUSS (KUNSHAN)FURNITURE LTD. CO.
GAUSS FURNITURE L.L.C.
GAUSS FURNITURE FRANCE

**SEAT MODEL:** 

**ZG-201-FGT** 

## **ZG-201-FGT** SPECIFICATIONS The high-density multi-layer board is made of multi-layer beech wood slices with a thickness of Height 354\*Width 0.5mm, soaked in the strengthening resin solution, and then passed through the mold t is integrally formed under high temperature and high pressure, its total thickness is about 415\*Depth 442mm 6mm±5%, and its appearance is beech wood grain color. Thickness 3.0\* Width 200\* Seat chassis he thickness 3.0\*width 200\*depth 230mm steel plate is welded on the angle iron. Depth 230mm The thickness 3.0\*width 228\*height 87mm steel plate is welded on the horizontal steel pipe, and Thickness 3.0\* Width 228\* Seat angle the upper end is welded tightly with the iron sheet of the seat chassis. Height 87mm Horizontal Square steel pipe with a thickness of 2.0\*40\*80\*. Thickness 2.0\*40\*80mn steel pipe A square steel pipe with a thickness of 2.0\*40\*80mm is used, and a gap of 40\*80mm needs to be unched out at the upper end, then inserted into the horizontal steel pipe, and then connected straight steel Thickness 2.0\*40\*80mm Horizontal steel pipe welding, the structural strength of this design is stronger than directly welding the foot pipe to the lower end of the horizontal pipe durable 220\*46\*25\*2.5mm has a cover to fix the foot plate, and the expansion screw can be hidden inside fixed feet 220\*46\*25\*2.5mm thick Width 48\*Length PU armrest Using black PU armrest, appearance size: width 48\*length 250\*height 24mm 250\*Height 24mm Aluminum alloy Aluminum alloy die-casting integral molding, appearance size: 48\*393\*335mm 45\*397\*62mm hand support writing board Aluminum alloy die-casting integrated molding, appearance size: 159\*246\*45mm. 159\*246\*45mm Adopting A.B.S. Injection integrated into a writing board enlarged to 420\*290mm, adopting solid writing board 420\*290mm njection molding, the thickness is above 11mm (inclusive) It is integrally formed by stainless steel die-casting, appearance size: 50\*50\*58mm, and reaches Double axis 50\*50\*58mm the static load of the writing board above 200kg. Tablet static load test: The static load at the center of the writing board must be more than 200Kg. With a load of 200kg (diameter 300mm), place the writing board at a distance of 140mm from the center of the rotating shaft. At 70mm inside, after the test is completed, the writing board is not damaged or broken, and the flipping function is still normal, and the test report is required. 2. Tablet impact resistance test: The writing board is unfolded into the use state, with a load of 350 pounds (=158.9kg) (diameter 300mm), placed 50mm above the writing board, the impact position is far from the rotating shaft 140mm from the center and 70mm from the inner side of the writing board, the writing board was freely dropped and impacted. After the test was completed, the writing board was not damaged or broken, and the flipping function was still Test Report of normal. A test report is required. 3. Vertical strength test of handrail: Fix the seat on the test platform, apply a vertical load of 500 lbs (=227kg), and apply a pressure area of 75mm\*75mm to the most vulnerable part of the armrest, and the test is completed After that, if the tablet is not damaged or broken, and the flipping function is still normal, a test report is required. 4. Handrail horizontal strength test: Fix the seat on the test platform, apply a horizontal tension of 200 lbs (=90.8kg on the most vulnerable part of the armrest, after the test is completed, the writing board is not damaged or broken, the flipping function is still normal, and the test report