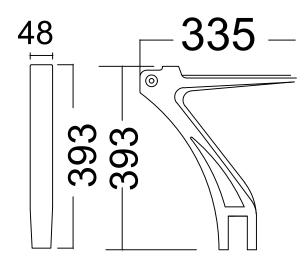

## **ZG-201-FGT** SPECIFICATIONS The high-density multi-layer board is made of multi-layer beech wood slices with a thickness of Height 354\*Width 0.5mm, soaked in the strengthening resin solution, and then passed through the mold t is integrally formed under high temperature and high pressure, its total thickness is about 415\*Depth 442mm 6mm±5%, and its appearance is beech wood grain color. Thickness 3.0\* Width 200\* Seat chassis he thickness 3.0\*width 200\*depth 230mm steel plate is welded on the angle iron. Depth 230mm The thickness 3.0\*width 228\*height 87mm steel plate is welded on the horizontal steel pipe, and Thickness 3.0\* Width 228\* Seat angle the upper end is welded tightly with the iron sheet of the seat chassis. Height 87mm Horizontal Square steel pipe with a thickness of 2.0\*40\*80\*. Thickness 2.0\*40\*80mn steel pipe A square steel pipe with a thickness of 2.0\*40\*80mm is used, and a gap of 40\*80mm needs to be unched out at the upper end, then inserted into the horizontal steel pipe, and then connected straight steel Thickness 2.0\*40\*80mm Horizontal steel pipe welding, the structural strength of this design is stronger than directly welding the foot pipe to the lower end of the horizontal pipe durable 220\*46\*25\*2.5mm has a cover to fix the foot plate, and the expansion screw can be hidden inside fixed feet 220\*46\*25\*2.5mm thick Width 48\*Length PU armrest Using black PU armrest, appearance size: width 48\*length 250\*height 24mm 250\*Height 24mm Aluminum alloy Aluminum alloy die-casting integral molding, appearance size: 48\*393\*335mm 45\*397\*62mm hand support writing board Aluminum alloy die-casting integrated molding, appearance size: 159\*246\*45mm. 159\*246\*45mm Adopting A.B.S. Injection integrated into a writing board enlarged to 420\*290mm, adopting solid writing board 420\*290mm njection molding, the thickness is above 11mm (inclusive) It is integrally formed by stainless steel die-casting, appearance size: 50\*50\*58mm, and reaches Double axis 50\*50\*58mm the static load of the writing board above 200kg. Tablet static load test: The static load at the center of the writing board must be more than 200Kg. With a load of 200kg (diameter 300mm), place the writing board at a distance of 140mm from the center of the rotating shaft. At 70mm inside, after the test is completed, the writing board is not damaged or broken, and the flipping function is still normal, and the test report is required. 2. Tablet impact resistance test: The writing board is unfolded into the use state, with a load of 350 pounds (=158.9kg) (diameter 300mm), placed 50mm above the writing board, the impact position is far from the rotating shaft 140mm from the center and 70mm from the inner side of the writing board, the writing board was freely dropped and impacted. After the test was completed, the writing board was not damaged or broken, and the flipping function was still Test Report of normal. A test report is required. 3. Vertical strength test of handrail: Fix the seat on the test platform, apply a vertical load of 500 lbs (=227kg), and apply a pressure area of 75mm\*75mm to the most vulnerable part of the armrest, and the test is completed After that, if the tablet is not damaged or broken, and the flipping function is still normal, a test report is required. 4. Handrail horizontal strength test: Fix the seat on the test platform, apply a horizontal tension of 200 lbs (=90.8kg on the most vulnerable part of the armrest, after the test is completed, the writing board is not damaged or broken, the flipping function is still normal, and the test report

## (7) PU armrest

Width 48\*Length 250\*Height 24mm

Aluminum alloy armrest bracket 48\*393\*335mm

Aluminum Alloy Leaf 159\*246\*45mm

11)Stainless steel double shaft swivel seat

50\*50\*58mm

ABS plastic writing board
Thickness 11\*Depth 290\*Width 420mm