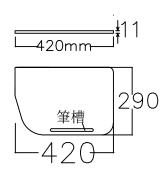

## **ZG-201-FGT** SPECIFICATIONS The high-density multi-layer board is made of multi-layer beech wood slices with a thickness of Height 354\*Width 0.5mm, soaked in the strengthening resin solution, and then passed through the mold t is integrally formed under high temperature and high pressure, its total thickness is about 415\*Depth 442mm 6mm±5%, and its appearance is beech wood grain color. Thickness 3.0\* Width 200\* Seat chassis he thickness 3.0\*width 200\*depth 230mm steel plate is welded on the angle iron. Depth 230mm The thickness 3.0\*width 228\*height 87mm steel plate is welded on the horizontal steel pipe, and Thickness 3.0\* Width 228\* Seat angle the upper end is welded tightly with the iron sheet of the seat chassis. Height 87mm Horizontal Square steel pipe with a thickness of 2.0\*40\*80\*. Thickness 2.0\*40\*80mn steel pipe A square steel pipe with a thickness of 2.0\*40\*80mm is used, and a gap of 40\*80mm needs to be unched out at the upper end, then inserted into the horizontal steel pipe, and then connected straight steel Thickness 2.0\*40\*80mm Horizontal steel pipe welding, the structural strength of this design is stronger than directly welding the foot pipe to the lower end of the horizontal pipe durable 220\*46\*25\*2.5mm has a cover to fix the foot plate, and the expansion screw can be hidden inside fixed feet 220\*46\*25\*2.5mm thick Width 48\*Length PU armrest Using black PU armrest, appearance size: width 48\*length 250\*height 24mm 250\*Height 24mm Aluminum alloy Aluminum alloy die-casting integral molding, appearance size: 48\*393\*335mm 45\*397\*62mm hand support writing board Aluminum alloy die-casting integrated molding, appearance size: 159\*246\*45mm. 159\*246\*45mm Adopting A.B.S. Injection integrated into a writing board enlarged to 420\*290mm, adopting solid writing board 420\*290mm njection molding, the thickness is above 11mm (inclusive) It is integrally formed by stainless steel die-casting, appearance size: 50\*50\*58mm, and reaches Double axis 50\*50\*58mm the static load of the writing board above 200kg. Tablet static load test: The static load at the center of the writing board must be more than 200Kg. With a load of 200kg (diameter 300mm), place the writing board at a distance of 140mm from the center of the rotating shaft. At 70mm inside, after the test is completed, the writing board is not damaged or broken, and the flipping function is still normal, and the test report is required. 2. Tablet impact resistance test: The writing board is unfolded into the use state, with a load of 350 pounds (=158.9kg) (diameter 300mm), placed 50mm above the writing board, the impact position is far from the rotating shaft 140mm from the center and 70mm from the inner side of the writing board, the writing board was freely dropped and impacted. After the test was completed, the writing board was not damaged or broken, and the flipping function was still Test Report of normal. A test report is required. 3. Vertical strength test of handrail: Fix the seat on the test platform, apply a vertical load of 500 lbs (=227kg), and apply a pressure area of 75mm\*75mm to the most vulnerable part of the armrest, and the test is completed After that, if the tablet is not damaged or broken, and the flipping function is still normal, a test report is required. 4. Handrail horizontal strength test: Fix the seat on the test platform, apply a horizontal tension of 200 lbs (=90.8kg on the most vulnerable part of the armrest, after the test is completed, the writing board is not damaged or broken, the flipping function is still normal, and the test report

## (7) PU armrest

Width 48\*Length 250\*Height 24mm

Aluminum alloy armrest bracket 48\*393\*335mm

Aluminum Alloy Leaf 159\*246\*45mm

11)Stainless steel double shaft swivel seat

50\*50\*58mm

ABS plastic writing board
Thickness 11\*Depth 290\*Width 420mm

ABS Injection integrated into an

is 11mm (inclusive) or more Appearance size: 420\*290\*11mm

enlarged table, the solid thickness