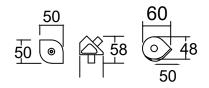

## **ZG-201-FGT** SPECIFICATIONS The high-density multi-layer board is made of multi-layer beech wood slices with a thickness of Height 354\*Width 0.5mm, soaked in the strengthening resin solution, and then passed through the mold t is integrally formed under high temperature and high pressure, its total thickness is about 415\*Depth 442mm 6mm±5%, and its appearance is beech wood grain color. Thickness 3.0\* Width 200\* Seat chassis he thickness 3.0\*width 200\*depth 230mm steel plate is welded on the angle iron. Depth 230mm The thickness 3.0\*width 228\*height 87mm steel plate is welded on the horizontal steel pipe, and Thickness 3.0\* Width 228\* Seat angle the upper end is welded tightly with the iron sheet of the seat chassis. Height 87mm Horizontal Square steel pipe with a thickness of 2.0\*40\*80\*. Thickness 2.0\*40\*80mn steel pipe A square steel pipe with a thickness of 2.0\*40\*80mm is used, and a gap of 40\*80mm needs to be unched out at the upper end, then inserted into the horizontal steel pipe, and then connected straight steel Thickness 2.0\*40\*80mm Horizontal steel pipe welding, the structural strength of this design is stronger than directly welding the foot pipe to the lower end of the horizontal pipe durable 220\*46\*25\*2.5mm has a cover to fix the foot plate, and the expansion screw can be hidden inside fixed feet 220\*46\*25\*2.5mm thick Width 48\*Length PU armrest Using black PU armrest, appearance size: width 48\*length 250\*height 24mm 250\*Height 24mm Aluminum alloy Aluminum alloy die-casting integral molding, appearance size: 48\*393\*335mm 45\*397\*62mm hand support writing board Aluminum alloy die-casting integrated molding, appearance size: 159\*246\*45mm. 159\*246\*45mm Adopting A.B.S. Injection integrated into a writing board enlarged to 420\*290mm, adopting solid writing board 420\*290mm njection molding, the thickness is above 11mm (inclusive) It is integrally formed by stainless steel die-casting, appearance size: 50\*50\*58mm, and reaches Double axis 50\*50\*58mm the static load of the writing board above 200kg. Tablet static load test: The static load at the center of the writing board must be more than 200Kg. With a load of 200kg (diameter 300mm), place the writing board at a distance of 140mm from the center of the rotating shaft. At 70mm inside, after the test is completed, the writing board is not damaged or broken, and the flipping function is still normal, and the test report is required. 2. Tablet impact resistance test: The writing board is unfolded into the use state, with a load of 350 pounds (=158.9kg) (diameter 300mm), placed 50mm above the writing board, the impact position is far from the rotating shaft 140mm from the center and 70mm from the inner side of the writing board, the writing board was freely dropped and impacted. After the test was completed, the writing board was not damaged or broken, and the flipping function was still Test Report of normal. A test report is required. 3. Vertical strength test of handrail: Fix the seat on the test platform, apply a vertical load of 500 lbs (=227kg), and apply a pressure area of 75mm\*75mm to the most vulnerable part of the armrest, and the test is completed After that, if the tablet is not damaged or broken, and the flipping function is still normal, a test report is required. 4. Handrail horizontal strength test: Fix the seat on the test platform, apply a horizontal tension of 200 lbs (=90.8kg on the most vulnerable part of the armrest, after the test is completed, the writing board is not damaged or broken, the flipping function is still normal, and the test report

## (7) PU armrest

Width 48\*Length 250\*Height 24mm

Aluminum alloy armrest bracket 48\*393\*335mm

Aluminum Alloy Leaf 159\*246\*45mm

11)Stainless steel double shaft swivel seat

50\*50\*58mm

ABS plastic writing board
Thickness 11\*Depth 290\*Width 420mm