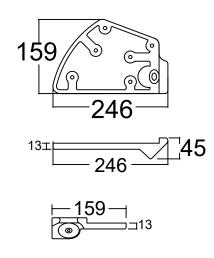

## **ZG-201-FGT** SPECIFICATIONS The high-density multi-layer board is made of multi-layer beech wood slices with a thickness of Height 354\*Width 0.5mm, soaked in the strengthening resin solution, and then passed through the mold t is integrally formed under high temperature and high pressure, its total thickness is about 415\*Depth 442mm 6mm±5%, and its appearance is beech wood grain color. Thickness 3.0\* Width 200\* Seat chassis he thickness 3.0\*width 200\*depth 230mm steel plate is welded on the angle iron. Depth 230mm The thickness 3.0\*width 228\*height 87mm steel plate is welded on the horizontal steel pipe, and Thickness 3.0\* Width 228\* Seat angle the upper end is welded tightly with the iron sheet of the seat chassis. Height 87mm Horizontal Square steel pipe with a thickness of 2.0\*40\*80\*. Thickness 2.0\*40\*80mn steel pipe A square steel pipe with a thickness of 2.0\*40\*80mm is used, and a gap of 40\*80mm needs to be unched out at the upper end, then inserted into the horizontal steel pipe, and then connected straight steel Thickness 2.0\*40\*80mm Horizontal steel pipe welding, the structural strength of this design is stronger than directly welding the foot pipe to the lower end of the horizontal pipe durable 220\*46\*25\*2.5mm has a cover to fix the foot plate, and the expansion screw can be hidden inside fixed feet 220\*46\*25\*2.5mm thick Width 48\*Length PU armrest Using black PU armrest, appearance size: width 48\*length 250\*height 24mm 250\*Height 24mm Aluminum alloy Aluminum alloy die-casting integral molding, appearance size: 48\*393\*335mm 45\*397\*62mm hand support writing board Aluminum alloy die-casting integrated molding, appearance size: 159\*246\*45mm. 159\*246\*45mm Adopting A.B.S. Injection integrated into a writing board enlarged to 420\*290mm, adopting solid writing board 420\*290mm njection molding, the thickness is above 11mm (inclusive) It is integrally formed by stainless steel die-casting, appearance size: 50\*50\*58mm, and reaches Double axis 50\*50\*58mm the static load of the writing board above 200kg. Tablet static load test: The static load at the center of the writing board must be more than 200Kg. With a load of 200kg (diameter 300mm), place the writing board at a distance of 140mm from the center of the rotating shaft. At 70mm inside, after the test is completed, the writing board is not damaged or broken, and the flipping function is still normal, and the test report is required. 2. Tablet impact resistance test: The writing board is unfolded into the use state, with a load of 350 pounds (=158.9kg) (diameter 300mm), placed 50mm above the writing board, the impact position is far from the rotating shaft 140mm from the center and 70mm from the inner side of the writing board, the writing board was freely dropped and impacted. After the test was completed, the writing board was not damaged or broken, and the flipping function was still Test Report of normal. A test report is required. 3. Vertical strength test of handrail: Fix the seat on the test platform, apply a vertical load of 500 lbs (=227kg), and apply a pressure area of 75mm\*75mm to the most vulnerable part of the armrest, and the test is completed After that, if the tablet is not damaged or broken, and the flipping function is still normal, a test report is required. 4. Handrail horizontal strength test: Fix the seat on the test platform, apply a horizontal tension of 200 lbs (=90.8kg on the most vulnerable part of the armrest, after the test is completed, the writing board is not damaged or broken, the flipping function is still normal, and the test report

## (7) PU armrest

Width 48\*Length 250\*Height 24mm

Aluminum alloy armrest bracket 48\*393\*335mm

Aluminum Alloy Leaf 159\*246\*45mm

11)Stainless steel double shaft swivel seat

50\*50\*58mm

ABS plastic writing board
Thickness 11\*Depth 290\*Width 420mm